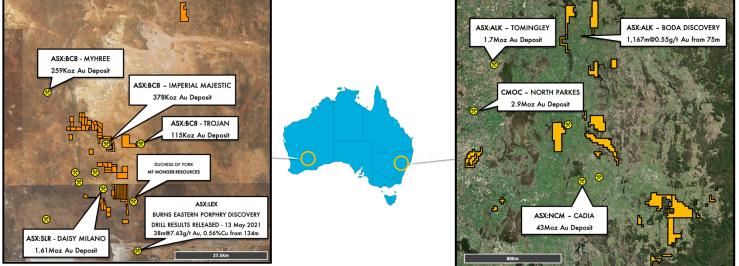

## EASTERN GOLDFIELDS (WA)

## LACHLAN FOLD BELT (NSW)

Figure 1 - Orange tenements in NSW & WA

This ASX announcement has been authorised for release by the Board of Orange Minerals NL.