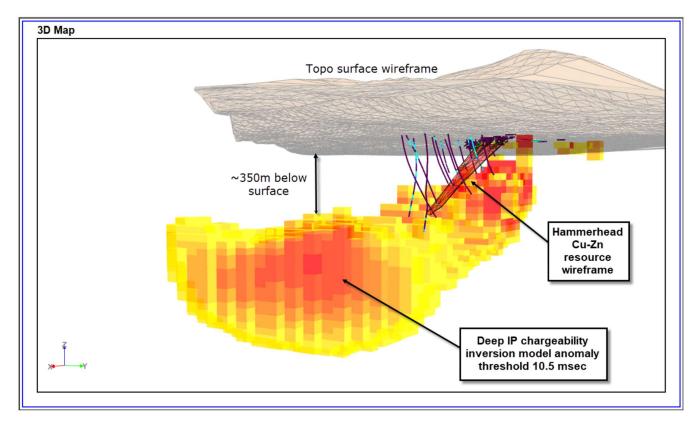

## Historical IP Survey

An offset pole-dipole induced polarization survey, orientated NW-SE across the Hammerhead resource, was completed in April 2018 by Resource Potentials Pty Ltd. The survey successfully identified a deep IP chargeability anomaly response positioned down dip and to the SE of the resource (Figure 3).

Figure 3 – IP Chargeability – Hammerhead Resource (Resource Potentials 2018)