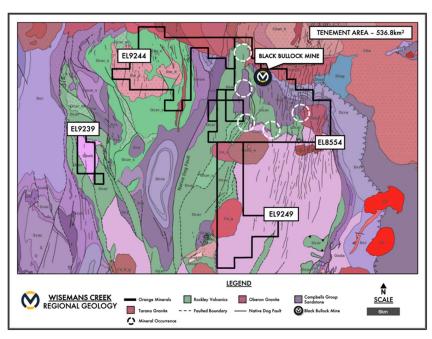

## Wisemans Creek Project (Orange 100%)

The Wisemans Creek project is located in the south-east of the Company's NSW Project area. The project is comprised of four granted exploration licences including (EL8554) see Figure 7.

Figure 7 - Map of Wisemans Creek Project

In May 2022 Orange completed an initial diamond drill programme at Wisemans Creek (EL8554) drilling four diamond holes for a total 618 metres. One hole was sited at the Black Bullock Workings and three holes at the nearby Central West Prospect. The drilling tested significant historical holes to validate previous intercepts and test for further extensions of mineralisation. Assay results from this drill programme were received in August 2022 included a significant gold intersection in OWCD004 (24.6m @ 1.30 g/t Au) associated with an extensive quartz breccia zone containing quartz veining and strong sericite/ carbonate alteration (see ASX announcement 28 August 2022).