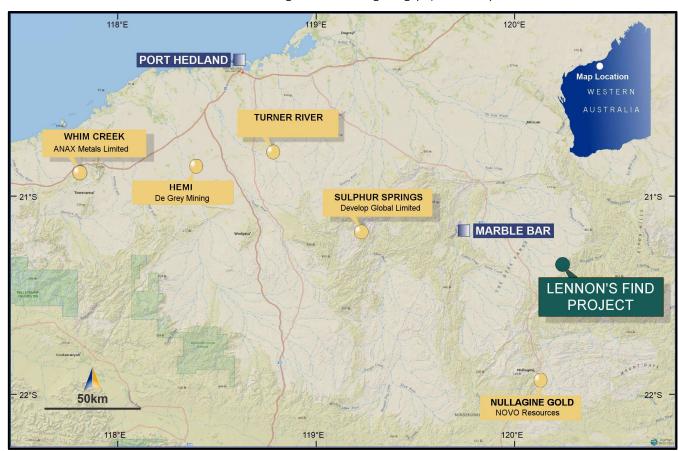

## **About Lennon's Find**

The Lennon's Find Project is located 75km south-east of Marble Bar (Figure 1) in the Pilbara region of WA. Three key prospects have been identified from prior exploration and a mineral resource estimate based on documentation prepared by a Competent Person as defined by the JORC 2012 Code has been delineated of 1.55 Mt at 5.9% zinc, 0.2% Cu, 1.6% Pb, 0.28 g/t Au, and 84g/t Ag (Optiro 2019).

Figure 1 - Location Map of Lennon's Find Project