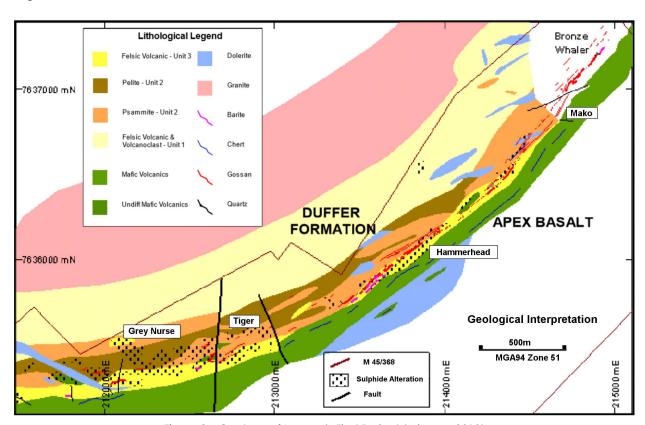

The Lennon's Find deposits consist of stratiform, lenticular bodies hosted by the Duffer Formation. An upper horizon within quartz-muscovite schist, located 10 m to 20 m stratigraphically below the contact of the Apex Basalt, is intensely mineralised and contains the Bronze Whaler, Hammerhead and Tiger deposits (Figure 2).

Figure 2 – Geology of Lennon's Find Project (Mincorp 2010)

Optiro completed a Mineral Resource Estimate of the Lennon's Find project with the estimate reported in accordance with the JORC 2004 reporting guidelines. Volcanic Metals Ltd acquired the Lennon' Find project in 2019 and retained Optiro to update the 2011 estimate in accordance with the JORC 2012 guidelines. The total inferred Mineral Resource is reported as 1.55Mt @ 5.9% Zn, 0.2% Cu, 1.6% Pb, 0.3g/t Au and 80g/t Ag (for details see ASX announcement 8th August 2023)