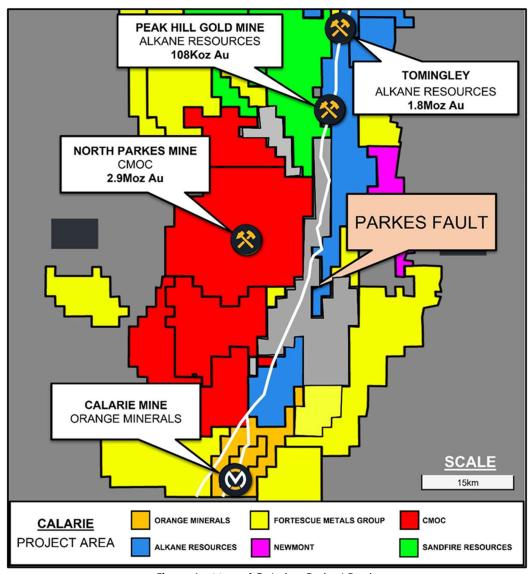

## Calarie Project (Orange 51%, earning 70%)

Calarie is a mining lease (ML739) and two exploration licences (EL8555, EL8580) that form a 70% earn-in joint venture with Godolphin Resources Limited (see Figure 6). The project area is located immediately north of Forbes in Central NSW. A maiden Resource was announced at Calarie in the March Quarter 2023.

There were no field exploration activities at Calarie during the December 2023 quarter.

Figure 6 - Map of Calarie - Project Region