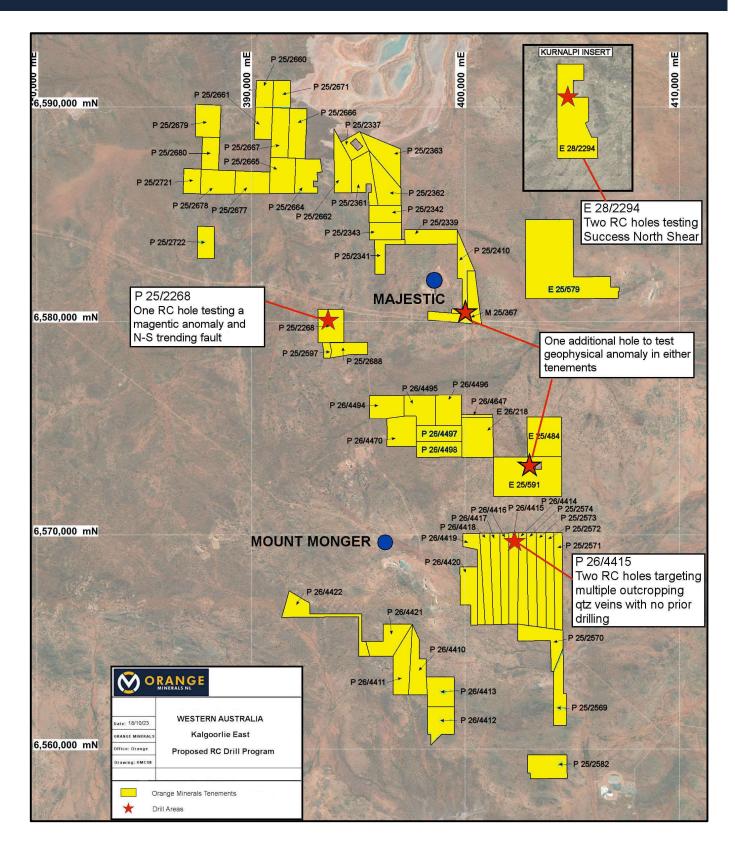

An RC program (Figure 4) of approximately 1,000m planned for tenements E 28/2294, P 25/2268, P 26/4415, P25/2410 & E25/591 and commenced on 22 January 2024 (ASX announcement 23 January 2024). The drill holes will target significant gold intercepts in historical drilling, known mineralised structures and prominent outcropping quartz veining with anomalous rock chips (Burton Dam).

<u>E28/2294: (Kurnalpi):</u> covers part of the prospective Kurnalpi goldfield and drilling is planned to test the northern extension of the Avoca Fault, that hosts several gold prospects in adjoining leases.

P25/2268: drilling will test below intercepts in historical holes.

<u>P26/4415(Burton Dam)</u>: in an area previously untested by drilling, the drill programme will test multiple quartz veins associated with NW-SE and NS trending faults, and in an area where rock chip sampling in 2023 returned a number of significant gold results (see ASX announcement 23 April 2023).

At least one RC drill hole is planned to be drilled on <u>P25/2410</u> in an area immediately adjacent to Black Cat Syndicate Ltd (ASX:BC8) Jones Find Discovery of <u>355kt@1.5g/t</u> (BC8 ASX announcement 14th July 2023) and on <u>E25/591</u>. Gold mineralisation in E25/591 is related to quartz carbonate veins and disseminated pyrite in massive granite and is associated with a NS fault interpreted from aeromagnetic imagery.

A minimum 1,000 metre RC programme is planned with assay results expected towards the end of the first quarter 2024.

.

Figure 4 - Kalgoorlie East - RC Drill Program

During the quarter Orange applied for 12 blocks the east of the Burton Dam East area. The tenement is prospective for Archean gold deposits over the eastern margin of the Juglah Dome (Figure 5).