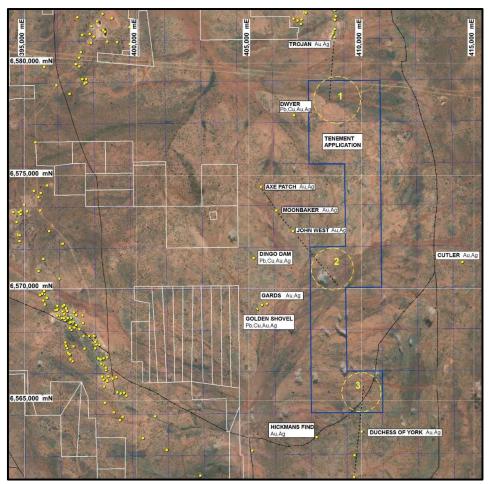

A minimum 1,000 metre RC programme is planned with assay results expected towards the end of the first quarter 2024.

.

Figure 4 - Kalgoorlie East - RC Drill Program

During the quarter Orange applied for 12 blocks the east of the Burton Dam East area. The tenement is prospective for Archean gold deposits over the eastern margin of the Juglah Dome (Figure 5).

Figure 5 - Tenement application -Burton Dam East