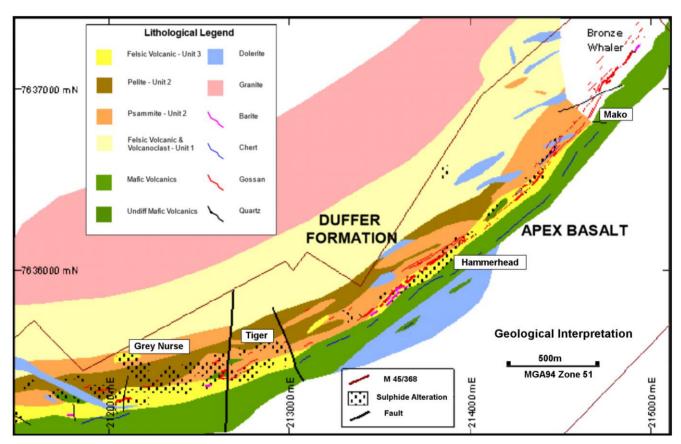

The Lennon's Find deposits consist of stratiform, lenticular bodies hosted by the Duffer Formation. An upper horizon within quartz-muscovite schist, located 10 m to 20 m stratigraphically below the contact of the Apex Basalt, is intensely mineralised and contains the Bronze Whaler, Hammerhead and Tiger deposits (Figure 2).

Figure 2 – Geology of Lennon's Find Project (Mincorp 2010)

Optiro completed a Mineral Resource Estimate of the Lennon's Find project on behalf of Laconia Resources in November 2011, with the estimate reported in accordance with the JORC 2004 reporting guidelines. Volcanic Metals Ltd acquired the Lennon' Find project in 2019 and retained Optiro to update the 2011 estimate in accordance with the JORC 2012 guidelines. The total inferred Mineral Resource is reported as 1.55Mt @ 5.9% Zn, 0.2% Cu, 1.6% Pb, 0.3g/t Au and 80g/t Ag (for details see ASX announcement 8<sup>th</sup> August 2023)