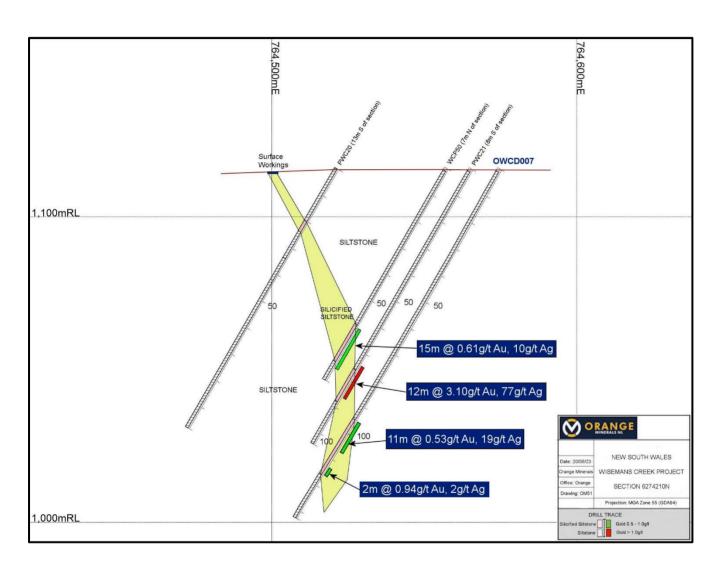

#### • Target Area A - The Northwest Ridge:

Three diamond holes (OWCD006 – 8) were drilled at the Northwest Ridge prospect (see Figure 7), where drilling followed up on several excellent intersections in historical holes, including:

- WDC004: 19m @ 4.04 g/t Au, 15.0 g/t Ag, 0.14% Cu, 0.38% Pb, 0.09% Zn from 81m Includes 5m @ 12.78 g/t Au, 23.2 g/t Ag, 0.20% Cu, 0.27% Pb, 0.15% Zn from 95m.
- NRP001: 17m @ 2.13 g/t Au, 65.0 g/t Ag, 0.28% Cu, 0.70% Pb, 0.88% Zn from 102m Includes 3m @ 8.01 g/t Au, 194.0 g/t Ag, 0.76% Cu, 1.89% Pb, 2.57% Zn from 111m.
- o **PWC25:** 6m @ 0.87 g/t Au, 168 g/t Ag, 0.80% Cu, 1.73% Pb and 2.02% Zn from 60.0m.

The holes intersected grey, strongly silicified siltstones and black chert of the Silurian Campbells Group. Low level sulphides were identified in the holes associated with shearing and strong siliceous alteration below surface pits and scratchings (Figure 5).

- o 1m @ 0.76 g/t Au & 17.9g/t Ag from 106m in OWCD006
- o 11m @ 0.53 g/t Au & 18.8 g/t Ag from 95m in OWCD007
- o 2m @ 0.94g/t Au & 1.6 g/t Ag from 106 m in OWCD007

Figure 7 - Wisemans Creek - Northwest Ridge Section 6274210N