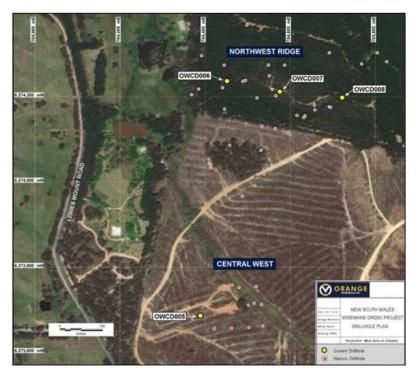

Following the successful Phase 1 drill programme completed at Wisemans Creek in 2022, planning was undertaken in early 2023 for a Phase 2 diamond programme. The phase 2 diamond drill programme at

Wisemans Creek Project (Wisemans) in NSW was completed in early May 2023, with four holes drilled for 607.5m (see Figure 6).

Figure 6 - Wisemans Creek Phase 2 Drill Plan

The phase 2 drilling tested two target areas, namely:

#### • Target Area A - The Northwest Ridge:

Three diamond holes (OWCD006 – 8) were drilled at the Northwest Ridge prospect (see Figure 7), where drilling followed up on several excellent intersections in historical holes, including:

#### • Target Area B - Central West -

One diamond drillhole (OWCD005) was drilled west of hole OWCD004, which in the Phase 1 drilling programme returned 24.6m @ 1.30 g/t Au from 34.4m, including 7m @ 2.28g/t from 39m. The hole intersected arenites and siltstones of the Silurian Campbell Group.