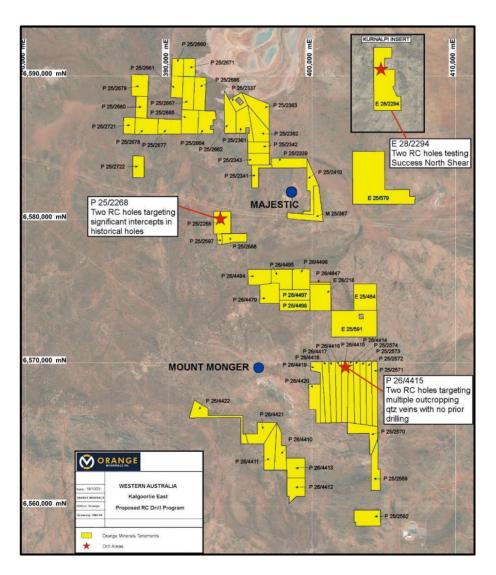

#### Work completed at Majestic/Kurnalpi in September Quarter 2023

Preparation in progress for a maiden drill programme to test key targets on these tenements.

An RC program of approximately 1000m is proposed for tenements E 28/2294, P 25/2268 and P 26/4415 and will be conducted in the last Quarter of 2023 subject to receiving all required approvals (Figure 9). The holes will target significant gold intercepts in historical drilling, known mineralised structures and prominent outcropping quartz veining with anomalous rock chips (Burton Dam).

Figure 9 - Kalgoorlie East - Proposed RC Drill Program

Summary of Exploration Expenditure (ASX Listing Rule 5.3.1)

Pursuant to ASX Listing Rule 5.3.1 the Company advised the cash outflows on its mining exploration activities reported in 1.2(a) of its Appendix 5B for the September 2022 quarter are as follows: