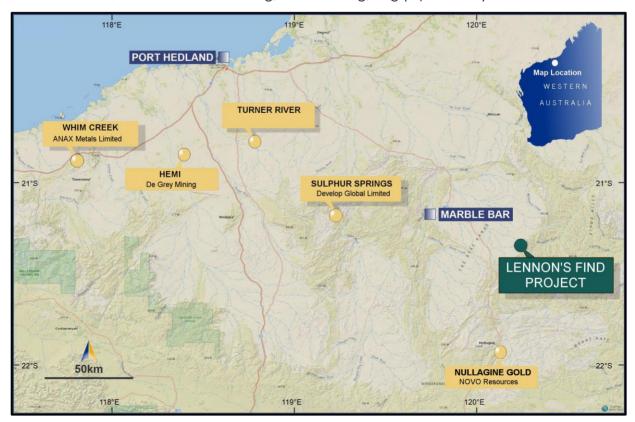

#### **About Lennon's Find**

The Lennon's Find Project is located 75km south-east of Marble Bar (Figure 1) in the Pilbara region of WA. Three key prospects have been identified from prior exploration and a mineral resource estimate based on documentation prepared by a Competent Person as defined by the JORC 2012 Code has been delineated of 1.55 Mt at 5.9% zinc, 0.2% Cu, 1.6% Pb, 0.28 g/t Au, and 84g/t Ag (Optiro 2019).

Figure 1 – Location Map of Lennon's Find Project