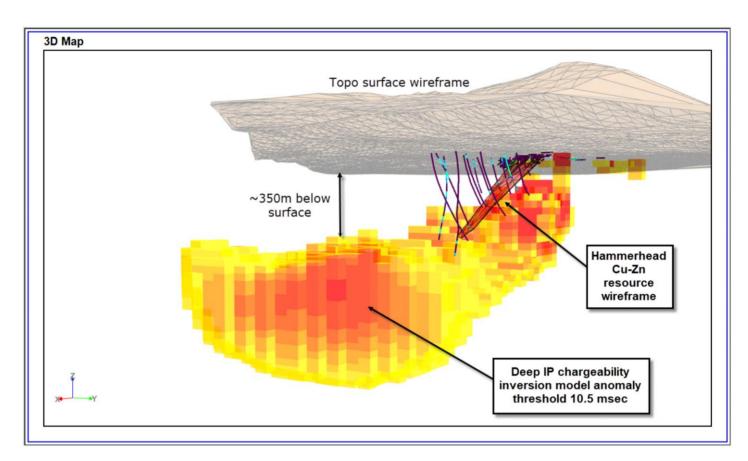

Significant untested exploration targets exist below and adjacent to the Resource.

An historical IP survey has defined a strong untested chargeability anomaly at depth beneath the drill defined Hammerhead zone of mineralisation.

#### **Historical IP Survey**

An offset pole-dipole induced polarization survey, orientated NW-SE across the Hammerhead resource, was completed in April 2018 by Resource Potentials Pty Ltd. The survey successfully identified a deep IP chargeability anomaly response positioned down dip and to the SE of the resource (Figure 3). Orange Minerals is currently reviewing the geophysical data with the view of delineating drill targets for potential massive sulphides.

Figure 3 - IP Chargeability - Hammerhead Resource (Resource Potentials 2018)