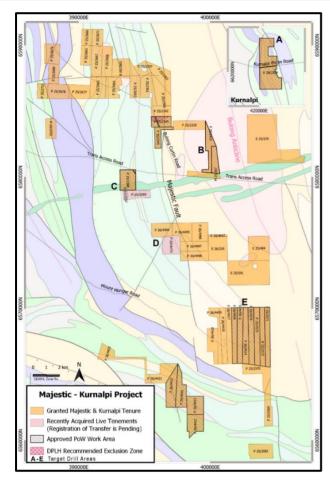

### Figure 8 – Key drill target areas Majestic and Kurnalpi

During 2022 and 2023, field visits have been undertaken and a number of drill targets (Figure 8) have been identified in the Majestic/Kurnalpi tenements and a number of POW applications have been processed.

<u>Target Area A - Kurnalpi:</u> covers part of the prospective Kurnalpi goldfield and drilling is planned to test the northern extension of the Avoca Fault, that hosts several gold prospects in adjoining leases.

<u>Target Area B:</u> covers the possible extension to the adjacent Jones Find mineralisation.

<u>Target Area C:</u> will test quartz veining associated with several magnetic highs.

<u>Target Area D:</u> Quartz veining on the southern contact of a prominent NS trending dolerite dyke will be targeted in area D.

<u>Target Area E – Burton Dam</u>: testing multiple quartz veins associated with NE-SW and NS trending faults.

In early 2023 rock chip samples were taken at the Burton Dam & Kurnalpi tenements. Excellent assay results were received from these sampling programmes (ASX Announcement dated 26 April 2023)