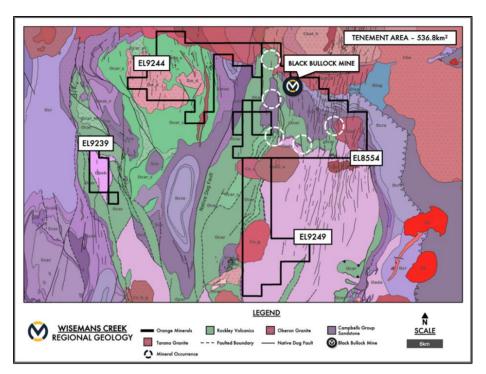

#### **Wisemans Creek Project**

The Wisemans Creek project is located in the south-east of the Company's NSW Project area. The project is comprised of four granted exploration licences including (EL8554) see Figure 5.

The project area is the largest zone of gold anomalism in EL8554 and contains several historical workings. Numerous historical exploration activities have taken place across six main gold bearing areas with associated base metal mineralisation, being Northwest Ridge, Trig Zone, Central West, Central North, Black Bullock and Mount Gossan.

Figure 5 - Map of Wisemans Creek Project

In May 2022 Orange completed an initial diamond drill programme at Wisemans Creek (EL8554) drilling four diamond holes for a total 618 metres. One hole was sited at the Black Bullock Workings and three holes at the nearby Central West Prospect. The drilling tested significant historical holes to validate previous intercepts and test for further extensions of mineralisation. The holes intersected the Silurian Campbells Formation, a sequence of siltstones, cherts, feldspathic volcaniclastics and lesser sandstone units. Assay results from this drill programme were received in August 2022 and included a significant gold intersection in OWCD004 (24.6m @ 1.30 g/t Au) associated with an extensive quartz breccia zone containing quartz veining and strong sericite/carbonate alteration (see ASX announcement 28 August 2022).